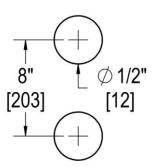

## 8" C/C SINGLE-SIDED PULL

Product Code: L.21.113

### **TEMPLATE & INSTALLATION NOTES**

Item requires glass fabrication according to template above and should only be used with tempered safety glass.

| Glass Thickness | 1/4" [6 mm] to 1/2" [12 mm] |
|-----------------|-----------------------------|
| Hole Diameter   | 1/2" [12 mm]                |