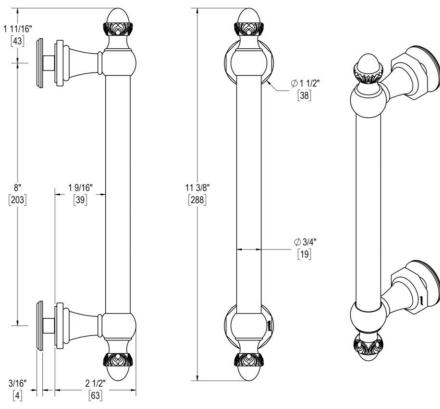

## 8" C/C SINGLE-SIDED PULL

Product Code: L.21.113

#### **FUNCTION DETAILS & PRODUCT NOTES**

- Product design coordinates with other shower & bathroom hardware in the Sonata suite.
- Decorative rosettes provide additional design detail and cover any glass defects around the holes.
- Backplates for single-sided pulls are designed to allow clearance for bypass doors.

### **TEMPLATE & INSTALLATION NOTES**

Item requires glass fabrication according to template above and should only be used with tempered safety glass.

| Glass Thickness | 1/4" [6 mm] to 1/2" [12 mm] |
|-----------------|-----------------------------|
| Hole Diameter   | 1/2" [12 mm]                |